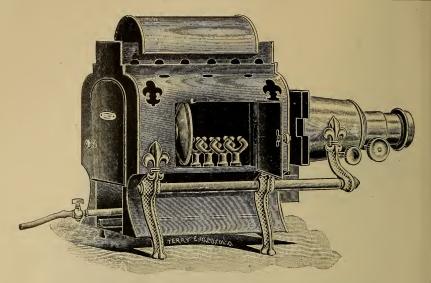

automatic generator we furnish is of the latest type, consisting of but few parts, simple and safe in operation, is strong and durable, and cannot get out of order; it can be easily carried (weighing but twelve pounds)

so that the Magic Lantern can be operated anywhere.

We furnish calcic carbide at lowest market rates, shipped in secure packages, in which it will keep indefinitely, ready for use as wanted. Owing to the great brilliancy of the Acetylene Gas Light, approximately 500 candlepower, a highly satisfactory picture twelve feet in diameter may be produced.

We strongly recommend the purchase of an Acetylene Magic Lantern in halls where electricity is not used. Its convenience and powerful light more than compensate for the additional cost over that of a Coal Oil Magic

Lantern.



# The Knights of Pythias Columbian Magic Lantern.

The Knights of Pythias Columbian Magic Lantern is furnished with our improved lantern body with perforated sides, insuring complete ventilation, reducing the heat to a minimum amount.

In the nickel-plated hood is placed the desirable shutter to produce the effect upon the screen of a rising and falling curtain.

High Power Objective Lenses and four-inch condensing lenses, all in nickel-plated mountings.

The illuminant used in the Knights of Pythias Columbian is Acetylene Gas, generated in the best form of Automatic Generator and burned in an attachment using four double burners, for a description of which see one of the previous pages, and we repeat that owing to the great brilliancy of the light, its simplicity, its ease of operation,